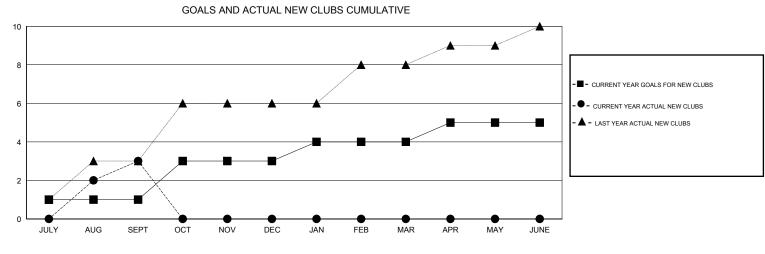

## 

| GMT: JUSWAN TJOE |                  |                   | LOCATION INDONESIA |                  | Α                     |                    |                                     |                    | GMT CA 7         |
|------------------|------------------|-------------------|--------------------|------------------|-----------------------|--------------------|-------------------------------------|--------------------|------------------|
|                  |                  | Clubs             |                    |                  | Members               |                    |                                     |                    |                  |
|                  | RESU             | LTS FOR 2016-2017 |                    |                  | RESULTS FOR 2016-2017 |                    |                                     |                    |                  |
| QUARTER          | NEW CLUB<br>GOAL | NEW CLUBS         | DROPPED<br>CLUBS   | NET<br>GAIN/LOSS | QUARTER               | NEW MEMBER<br>GOAL | CHARTER AND<br>NEW MEMBERS<br>ADDED | DROPPED<br>MEMBERS | NET<br>GAIN/LOSS |
| JULY/AUG/SEPT    | 1                | 3                 | 0                  | 3                | JULY/AUG/SEPT         | 55                 | 149                                 | 80                 | 69               |
| OCT/NOV/DEC      | 2                | 0                 | 0                  | 0                | OCT/NOV/DEC           | 20                 | 0                                   | 0                  | 0                |
| JAN/FEB/MAR      | 1                | 0                 | 0                  | 0                | JAN/FEB/MAR           | 50                 | 0                                   | 0                  | 0                |
| APR/MAY/JUNE     | 1                | 0                 | 0                  | 0                | APR/MAY/JUNE          | 75                 | 0                                   | 0                  | 0                |