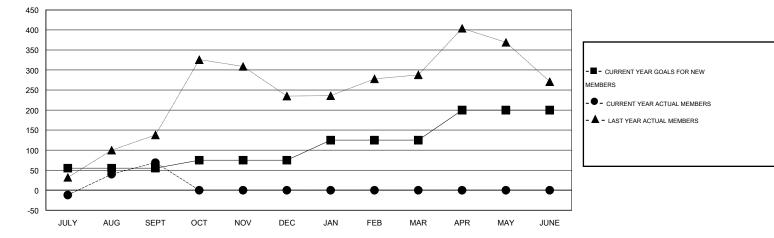

## 

| GMT: JUSWAN TJOE |                  |                   | LOCATION INDONESIA |                  | Α                     |                    |                                     |                    | GMT CA 7         |
|------------------|------------------|-------------------|--------------------|------------------|-----------------------|--------------------|-------------------------------------|--------------------|------------------|
|                  |                  | Clubs             |                    |                  | Members               |                    |                                     |                    |                  |
|                  | RESU             | LTS FOR 2016-2017 |                    |                  | RESULTS FOR 2016-2017 |                    |                                     |                    |                  |
| QUARTER          | NEW CLUB<br>GOAL | NEW CLUBS         | DROPPED<br>CLUBS   | NET<br>GAIN/LOSS | QUARTER               | NEW MEMBER<br>GOAL | CHARTER AND<br>NEW MEMBERS<br>ADDED | DROPPED<br>MEMBERS | NET<br>GAIN/LOSS |
| JULY/AUG/SEPT    | 1                | 3                 | 0                  | 3                | JULY/AUG/SEPT         | 55                 | 149                                 | 80                 | 69               |
| OCT/NOV/DEC      | 2                | 0                 | 0                  | 0                | OCT/NOV/DEC           | 20                 | 0                                   | 0                  | 0                |
| JAN/FEB/MAR      | 1                | 0                 | 0                  | 0                | JAN/FEB/MAR           | 50                 | 0                                   | 0                  | 0                |
| APR/MAY/JUNE     | 1                | 0                 | 0                  | 0                | APR/MAY/JUNE          | 75                 | 0                                   | 0                  | 0                |